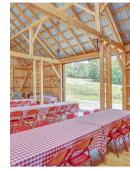

(18) 5' round tables, (6) 8' rectangle tables, (1) 6' rectangle (1) 2x4' table, & 120 chairs

Six rectangle red & white checkered tablecloths
Five galvanized wash tubs for drink stations
Two corn hole sets
Two tower patio heaters
The Farmhouse Firepit is available until 9 PM